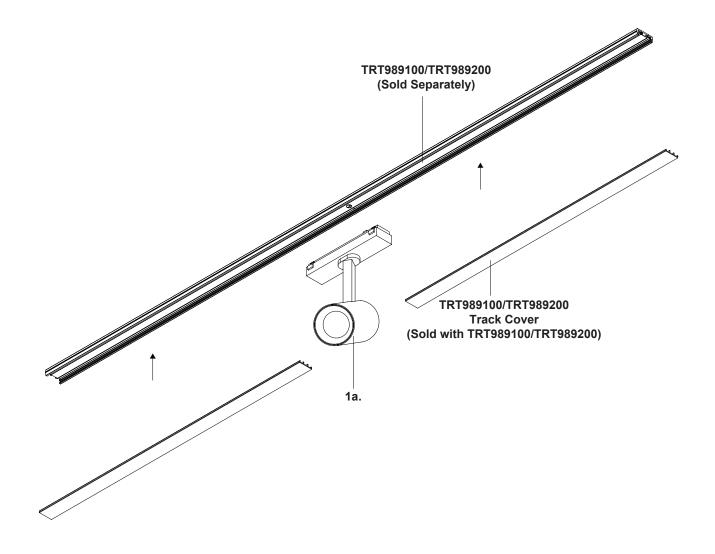

1. Once track (TRT989100/TRT989200, sold separately) is mounted on mounting surface, proceed with removing fixture from its original package

 Attach fixture (1a) to track (Sold Separately), followed by track covers (Sold with Track Component). Cut track covers to desired length