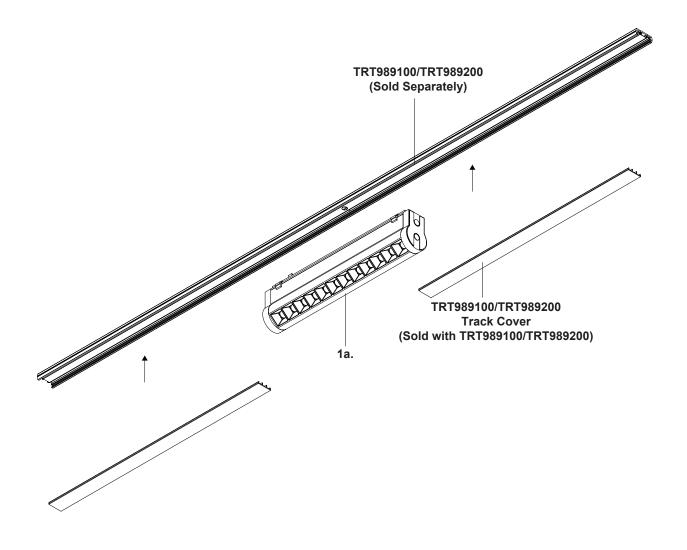

1. Once track (TRT989100/TRT989200, sold separately) is mounted on mounting surface, proceed with removing fixture from its original package

 Attach fixture (1a) to track (Sold Separately), followed by track covers (Sold with Track Component). Cut track covers to desired length